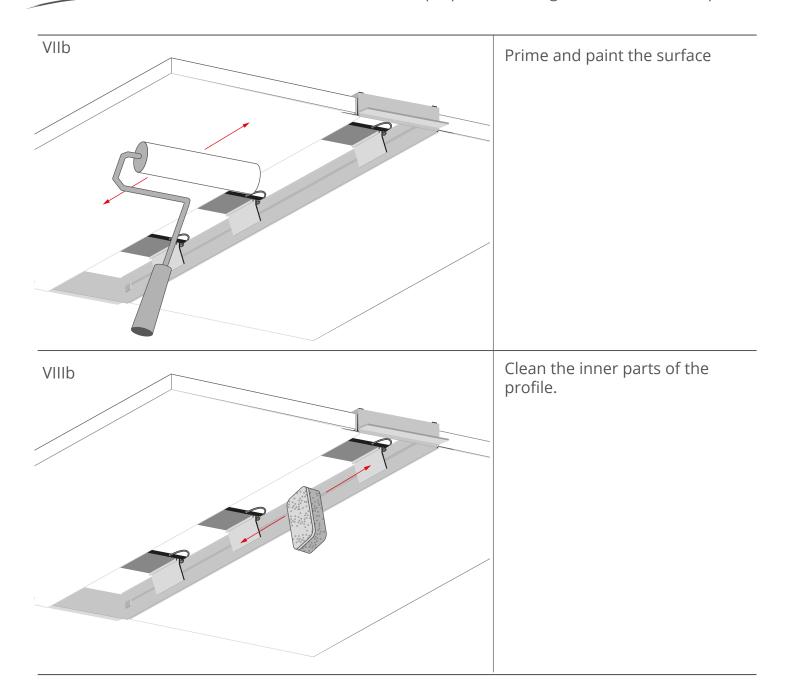

b) Groove preparation using the RAM-KOZE-100 profile

KLUŚ Inspiring Solutions

b) Groove preparation using the RAM-KOZE-100 profile

**KLUŚ** Inspiring Solutions

**MOD-KOZE-100 - mounting instructions** b) Groove preparation using the RAM-KOZE-100 profile