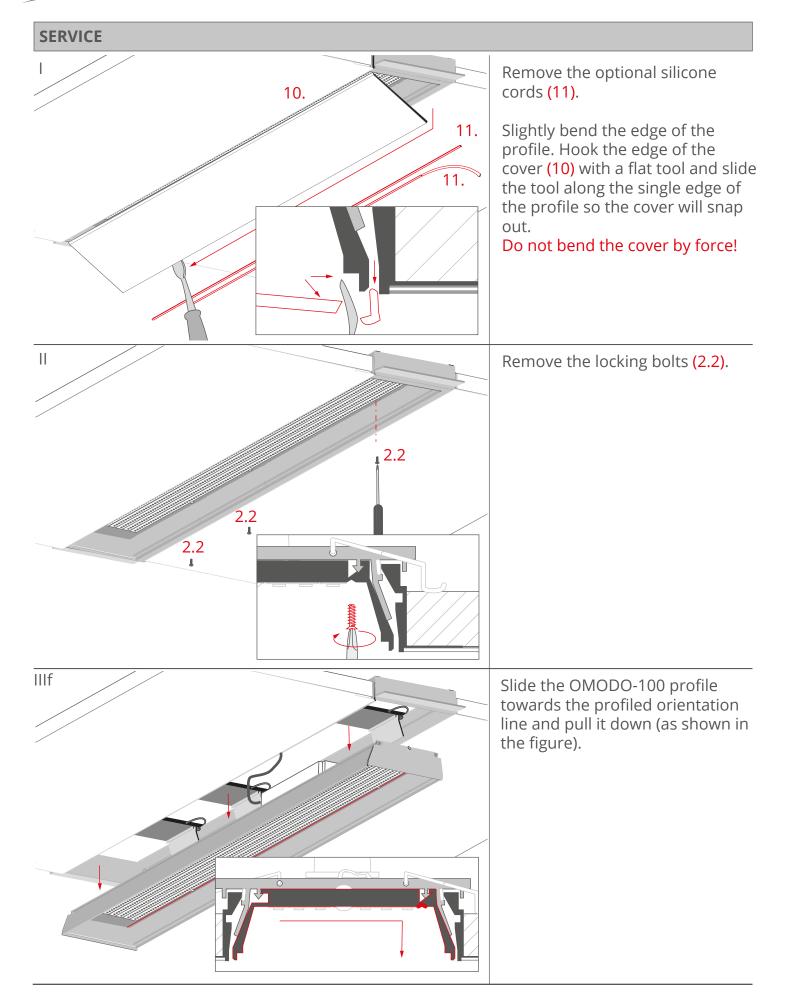

## MOD-KOZE-100 - mounting instructions d) Final mounting

**KLUŚ**<sub>®</sub> Inspiring Solutions