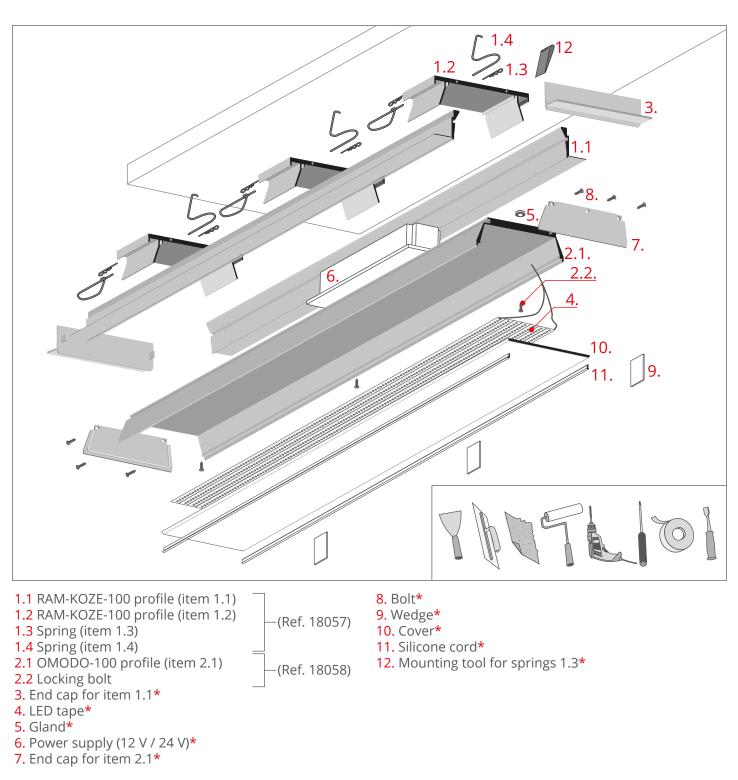

KLUŚ<sub>®</sub> Inspiring Solutions

\*The full range of accessories and electronics is available at www.KlusDesign.eu

**NOTE!** All LED strips must be connected to a 12 V or 24 V power supply.

**IMPORTANT:** Not all possible mounting procedures are presented here. More mounting procedures and related accessories can be found at www.KlusDesign.eu. Drawings of profiles and accessories in these instructions are simplified and only approximate the actual shapes.