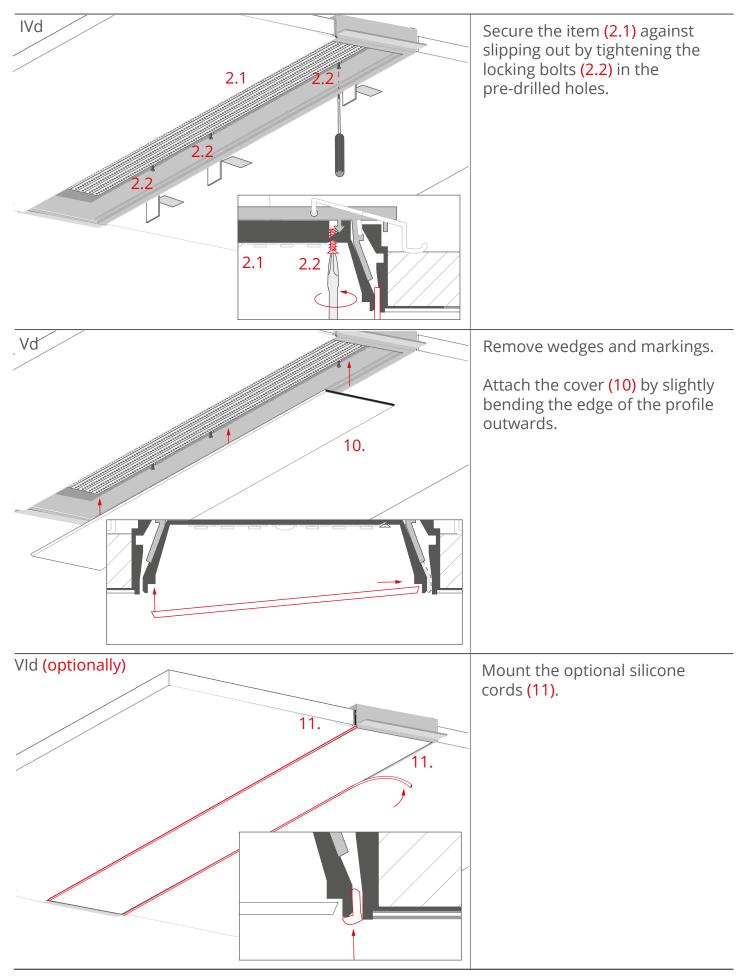

## MOD-KOZE-100 - mounting instructions d) Final mounting

**KLUŚ**<sub>®</sub> Inspiring Solutions