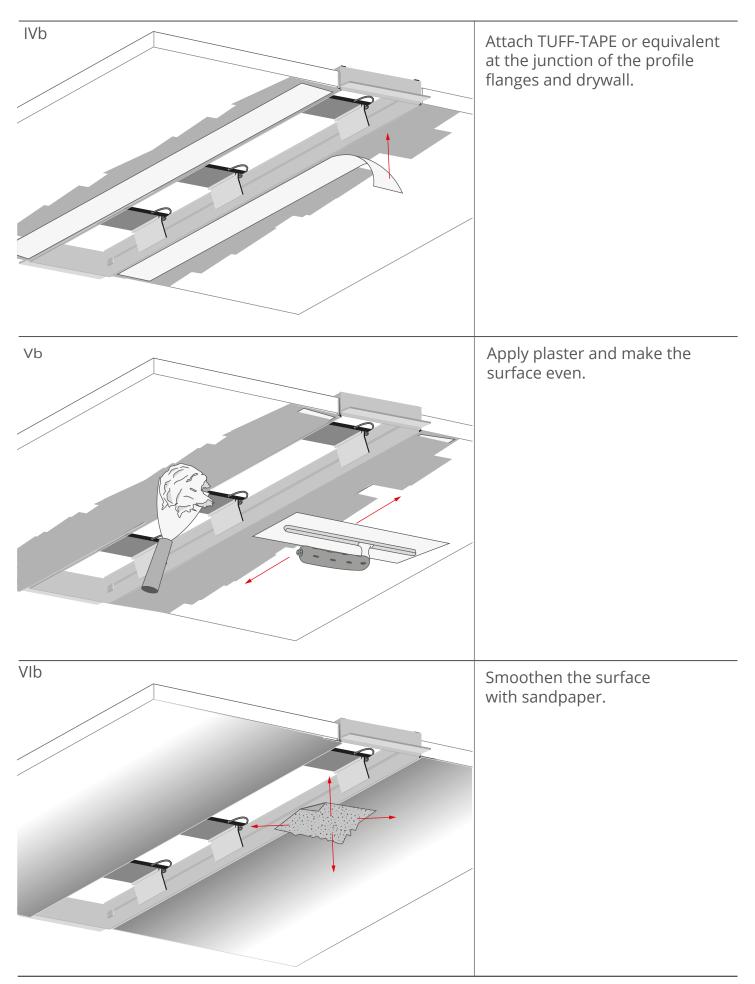

b) Groove preparation using the RAM-KOZE-100 profile

KLUŚ Inspiring Solutions

b) Groove preparation using the RAM-KOZE-100 profile

**KLUŚ** Inspiring Solutions

**MOD-KOZE-100 - mounting instructions** b) Groove preparation using the RAM-KOZE-100 profile